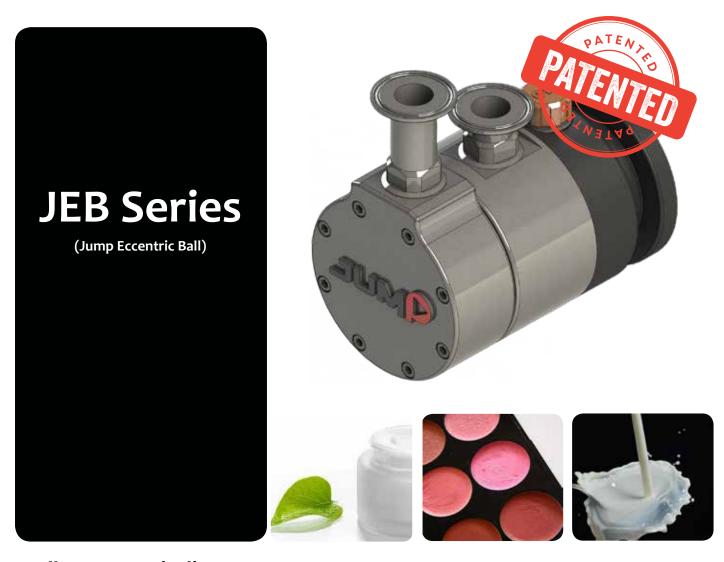

Sealless eccentric disc pump

JEB5 on stationary stainless steel base plate

JEB1.1 on mobile trolley

JEB1.1 with clear front cover and drain valve

The JEB Series eccentric disc pump is the ideal solution for the transfer of shear sensitive fluids. From liquids to viscous products, the JEB has been designed to guarantee integrity and quality of the product pumped in ensured hygienic conditions.

- Flow rate up to 42 m3/h.
- 316L Stainless steel construction.
- Adaptable flanges.
- Maximum differential pressure: 10 bar.
- Self priming pump.
- Dry run capabilities.
- Very low shear rate.
- Strong suction and compression power enabling emptying of piping.
- Innovative system without sealing gasket free of retention areas.
- Compatible with Cleaning In Place and Sterilization In Place (CIP/SIP).
- CIP ease up to 10bar.