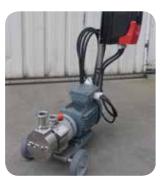

Sealless eccentric disc pump

JEB5 on stationary stainless steel base plate

JEB1.1 on mobile trolley

JEB1.1 with clear front cover and drain valve

The JEB Series eccentric disc pump is the ideal solution for the transfer of shear sensitive fluids. From liquids to viscous products, the JEB has been designed to guarantee integrity and quality of the product pumped in ensured hygienic conditions.